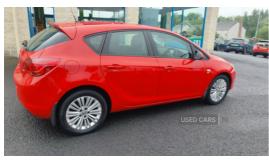

## Vauxhall Astra 1.7 CDTi 16V ecoFLEX Excite 5dr | 2011

£1,650

Genuine 66000 miles, MOT October, No offers ,priced to sell

| Miles:              | 66758       |
|---------------------|-------------|
| Fuel Type:          | Diesel      |
| Transmission:       | Manual      |
| Colour:             | Red         |
| <b>Engine Size:</b> | 1686        |
| CO2 Emission:       | 119         |
| Tax Band:           | C (£35 p/a) |
| Body Style:         | Hatchback   |
| Insurance group:    | 13E         |
| Reg:                | UUI1332     |