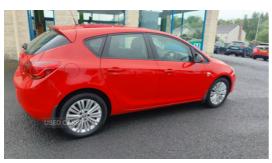

## Vauxhall Astra 1.7 CDTi 16V ecoFLEX Excite 5dr | 2011

Genuine 66000 miles, MOT October, No offers ,priced to sell

| Miles:           | 66758       |
|------------------|-------------|
| Fuel Type:       | Diesel      |
| Transmission:    | Manual      |
| Colour:          | Red         |
| Engine Size:     | 1686        |
| CO2 Emission:    | 119         |
| Tax Band:        | C (£35 p/a) |
| Body Style:      | Hatchback   |
| Insurance group: | 13E         |
| Reg:             | UUI1332     |