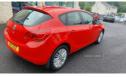

## Vauxhall Astra 1.7 CDTi 16V ecoFLEX Excite 5dr | 2011

Genuine 66000 miles, MOT October, No offers ,priced to sell

| Miles:           | 66758       |
|------------------|-------------|
| Fuel Type:       | Diesel      |
| Transmission:    | Manual      |
| Colour:          | Red         |
| Engine Size:     | 1686        |
| CO2 Emission:    | 119         |
| Tax Band:        | C (£35 p/a) |
| Body Style:      | Hatchback   |
| Insurance group: | 13E         |
| Reg:             | UUI1332     |